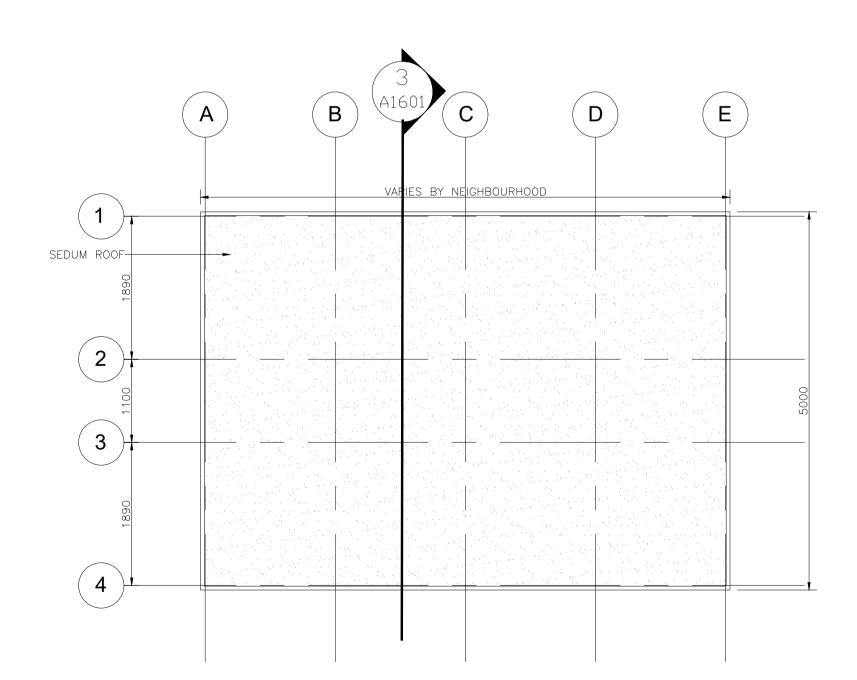

1 BICYCLE STORE - PLAN
1:50

2 BICYCLE STORE - ROOF PLAN
1:50

SEDUM BLANKET SYSTEM
WITH INTEGRATED WATER
RETENTION AND FILTER LAYER

PERFORATE EDGE/
DRAINAGE TRIM

DRAINAGE LAYER

WATERPROOFING
PERFORATED
METAL SCREEN