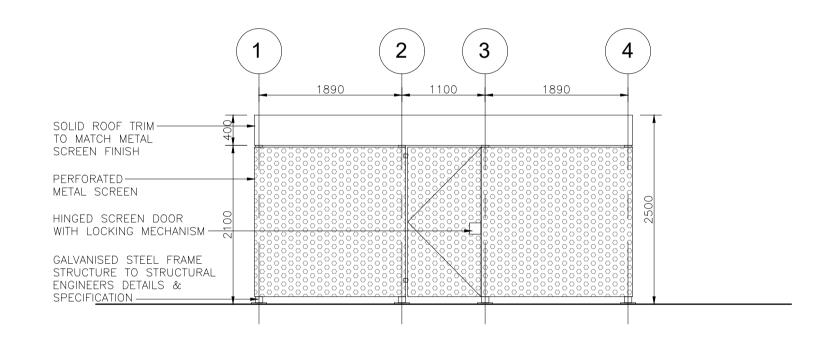

1 BICYCLE STORE - PLAN
1:50

2 BICYCLE STORE - ROOF PLAN
1:50

SEDUM BLANKET SYSTEM
WITH INTEGRATED WATER
RETENTION AND FILTER LAYER

PERFORATE EDGE/
DRAINAGE TRIM

DRAINAGE LAYER

WATERPROOFING
PERFORATED
METAL SCREEN

GALVANISED STEEL FRAME
STRUCTURE TO STRUCTURAL
ENGINEERS DETAILS &
SPECIFICATION

3 BICYCLE STORE - SECTION A
1:50

4 BICYCLE STORE - SHORT ELEVATION
1:50

5 BICYCLE STORE - LONG ELEVATION
1:50

All dimensions to be checked on site. Figured dimensions take preference over scaled dimensions. Any errors or discrepancies to be reported to the Architects. This drawing may not be edited or modified by the recipient.