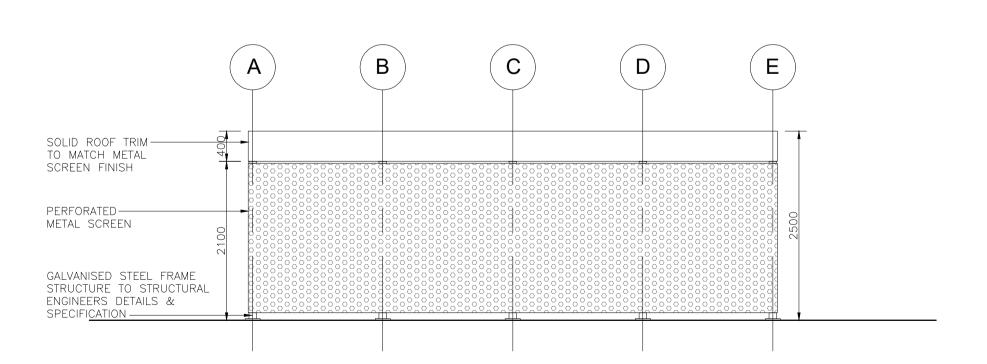

1 BICYCLE STORE - PLAN
1:50

2 BICYCLE STORE - ROOF PLAN
1:50

SEDUM BLANKET SYSTEM
WITH INTEGRATED WATER
RETENTION AND FILTER LAYER

PERFORATE EDGE/
DRAINAGE TRIM

DRAINAGE LAYER

WATERPROOFING
PERFORATED
METAL SCREEN

GALVANISED STEEL FRAME
STRUCTURE TO STRUCTURAL
ENGINEERS DETAILS &
SPECIFICATION

3 BICYCLE STORE - SECTION A
1:50

4 BICYCLE STORE - SHORT ELEVATION
1:50

5 BICYCLE STORE - LONG ELEVATION
1:50

All dimensions to be checked on site. Figured dimensions take preference over scaled dimensions. Any errors or discrepancies to be reported to the Architects. This drawing may not be edited or modified by the recipient.